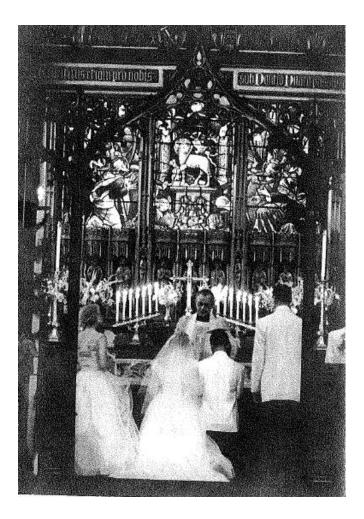

— the preservice and the knowledge memory in while with the Come econary in while with the Come

 HATOR RAMATEY signing the contrast for a effect for developer Trenk Laforetism (D) lowly on, along with penading, 5 to e1 Wilson Chef/Dimensor Domin Press, and trainer Robert Relations, Mappy Main, Predeck Wasserguing, and Waveld Tamar

11. II. J.H. D. . I. M.T. . . II.-II.



Presentation of the Proclamation declaring November 1st All Saints Day in the town of North Hempstead. (Reading L to R) Sen. Frank Padavan, John Kiernan, Supervisor of the Town of North Hempstead, Fr. Maier, Hon. John Da Vanzo, Judge Jules Orenstein, County Court

#### **Great Neck Preschool**







# Acolytes – you never know what could happen to you



# Barbara Kelley, one of our own at St. James, Langhorne, PA

















### Community- Pets R Us











# Boy Scouts

















# Three Communities, One Mission



#### **GREAT NECK EPISCOPAL MINISTRY**

Great Neck's oldest religious communities, the Episcopal churches of All Saints and St. Paul's welcomes three Missioners and the addition of a new congregation, St. Joseph's, to the Great Neck area. The Rev. Joseph Pae, The Rev. Charles McCarron, and The Rev. Connie Lorenz have been sent to the Great Neck area by their Bishop, The Rt. Rev. Lawrence C. Provenzano in response to the shifting needs of the communities centered in and around the Great Neck area, and in response to the changing realities facing the Episcopal congregations that are located there. The establishment of this new regional ministry entitled "Great Neck Episcopal Mini