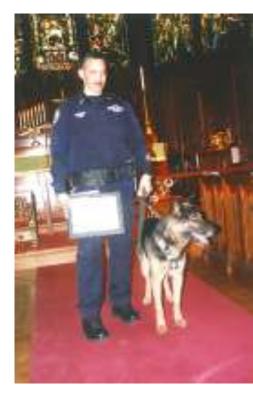

hile with the Come econary in while with the Come

 HATOR RAMATEY signing the contrast for a effect for developer Trenk Laforetism (D) lowly on, along with penading, 5 to e1 Wilson Chef/Dimensor Domin Press, and trainer Robert Relations, Mappy Main, Predeck Wasserguing, and Waveld Tamar

11. II. J.H. D. . I. M.T. . . II.-II.



Presentation of the Proclamation declaring November 1st All Saints Day in the town of North Hempstead. (Reading L to R) Sen. Frank Padavan, John Kiernan, Supervisor of the Town of North Hempstead, Fr. Maier, Hon. John Da Vanzo, Judge Jules Orenstein, County Court

#### **Great Neck Preschool**







# Acolytes – you never know what could happen to you



# Barbara Kelley, one of our own at St. James, Langhorne, PA

















### Community- Pets R Us











# Boy Scouts

















# Three Communities, One Mission



#### **GREAT NECK EPISCOPAL MINISTRY**

Great Neck's oldest religious communities, the Episcopal churches of All Saints and St. Paul's welcomes three Missioners and the addition of a new congregation, St. Joseph's, to the Great Neck area. The Rev. Joseph Pae, The Rev. Charles McCarron, and The Rev. Connie Lorenz have been sent to the Great Neck area by their Bishop, The Rt. Rev. Lawrence C. Provenzano in response to the shifting needs of the communities centered in and around the Great Neck area, and in response to the changing realities facing the Episcopal congregations that are located there. The establishment of this new regional ministry entitled "Great Neck Episcopal Ministry," will create opportunities for the indiv