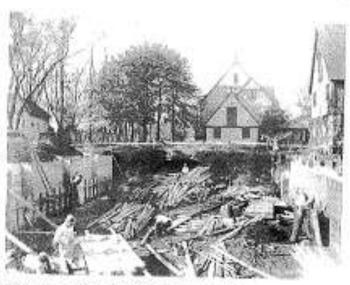

# History...

All Saints Church honors Rabbi Jacob Rudin of Temple Beth-El, Great Neck

Building the new Paralt House (House Memorial), much asks

MATCHITY: The Ministry of Alexandre McKachule

building the new Pacish House (Punke Mamatal), synth side