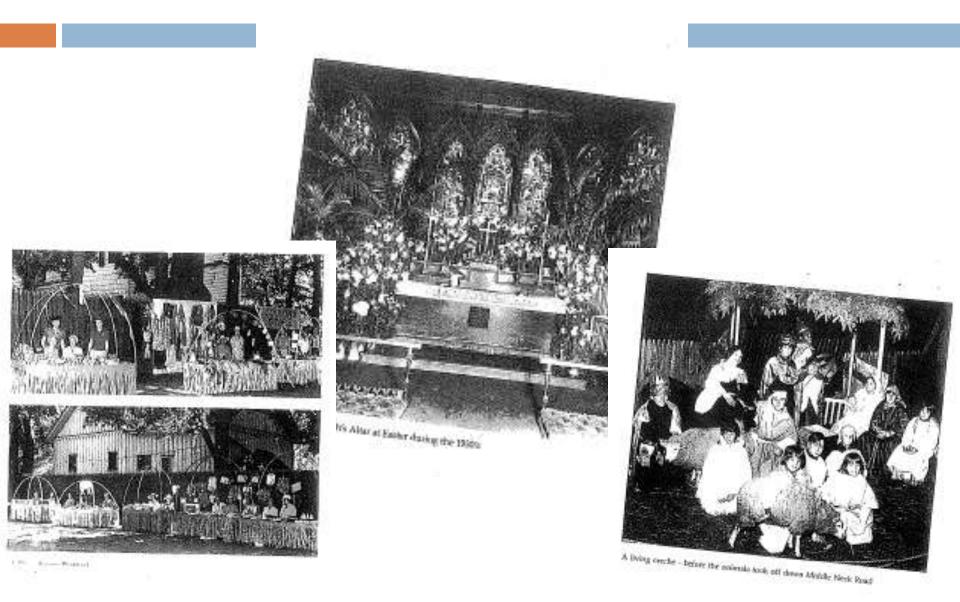

# History...

All Saints Church honors Rabbi Jacob Rudin of Temple Beth-El, Great Neck

Building the new Paralt House (House Memorial), much asks

MATCHITY: The Ministry of Alexandre McKachule

building the new Pacish House (Punke Mamatal), synth side