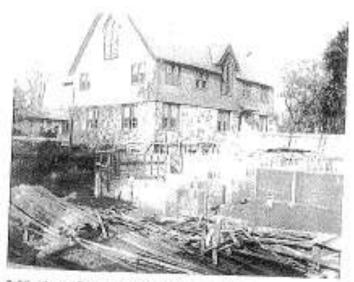

# History...

All Saints Church honors Rabbi Jacob Rudin of Temple Beth-El, Great Neck

Building the new Paralt House (House Memorial), much asks

MATCHITY: The Ministry of Alexandre McKachule

building the new Pacish House (Punke Mamatal), synth side