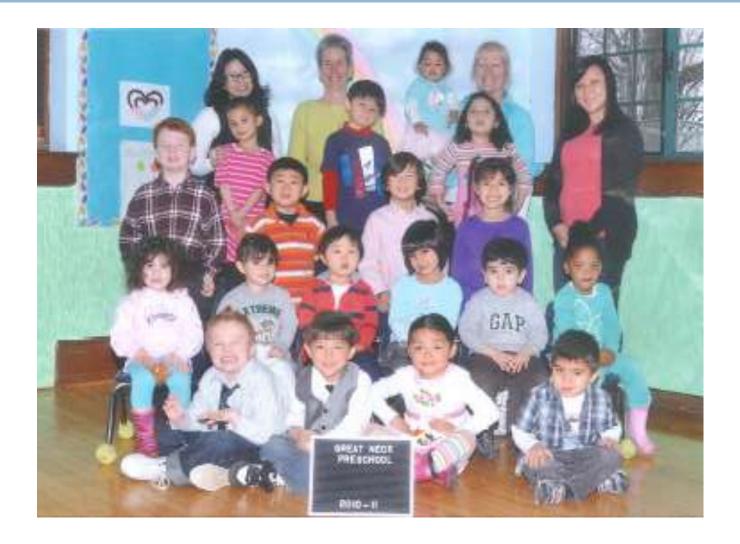

n by the limit Service Biograp of Gradi Hoda,
 Feldor commissions, Audian Dependent on the local — the only opened on the local — the preservice and the knowledge memory in while with the Come econary in while with the Come

 HATOR RAMATEY signing the contrast for a effect for developer Trenk Laforetism (D) lowly on, along with penading, 5 to e1 Wilson Chef/Dimensor Domin Press, and trainer Robert Relations, Mappy Main, Predeck Wasserguing, and Waveld Tamar

11. II. J.H. D. . I. M.T. . . II.-II.



Presentation of the Proclamation declaring November 1st All Saints Day in the town of North Hempstead. (Reading L to R) Sen. Frank Padavan, John Kiernan, Supervisor of the Town of North Hempstead, Fr. Maier, Hon. John Da Vanzo, Judge Jules Orenstein, County Court

#### **Great Neck Preschool**







# Acolytes – you never know what could happen to you



# Barbara Kelley, one of our own at St. James, Langhorne, PA

















### Community- Pets R Us











# Boy Scouts

















# Three Communities, One Mission



#### **GREAT NECK EPISCOPAL MINISTRY**

Great Neck's oldest religious communities, the Episcopal churches of All Saints and St. Paul's welcomes three Missioners and the addition of a new congregation, St. Joseph's, to the Great Neck area. The Rev. Joseph Pae, The Rev. Charles McCarron, and The Rev. Connie Lorenz have been sent to the Great Neck area by their Bishop, The Rt. Rev. Lawrence C. Provenzano in response to the shifting needs of the communities centered in and around the Great Neck area, and in response to the changing realities facing the Epi