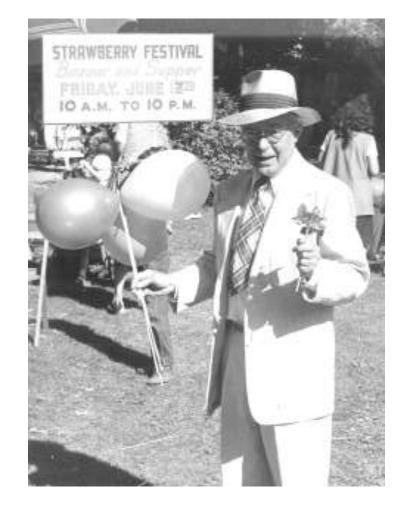

preservice and the knowledge memory in while with the Come econary in while with the Come

 HATOR RAMATEY signing the contrast for a effect for developer Trenk Laforetism (D) lowly on, along with penading, 5 to e1 Wilson Chef/Dimensor Domin Press, and trainer Robert Relations, Mappy Main, Predeck Wasserguing, and Waveld Tamar

11. II. J.H. D. . I. M.T. . . II.-II.



Presentation of the Proclamation declaring November 1st All Saints Day in the town of North Hempstead. (Reading L to R) Sen. Frank Padavan, John Kiernan, Supervisor of the Town of North Hempstead, Fr. Maier, Hon. John Da Vanzo, Judge Jules Orenstein, County Court

#### **Great Neck Preschool**







# Acolytes – you never know what could happen to you



# Barbara Kelley, one of our own at St. James, Langhorne, PA

















### Community- Pets R Us











# Boy Scouts

















# Three Communities, One Mission



#### **GREAT NECK EPISCOPAL MINISTRY**

Great Neck's oldest religious communities, the Episcopal churches of All Saints and St. Paul's welcomes three Missioners and the addition of a new congregation, St. Joseph's, to the Great Neck area. The Rev. Joseph Pae, The Rev. Charles McCarron, and The Rev. Connie Lorenz have been sent to the Great Neck area by their Bishop, The Rt. Rev. Lawrence C. Provenzano in response to the shifting needs of the communities centered in and around the Great Neck area, and in response to the changing realities facing the Episcopal congregations that are located there. The establishment of this new regional ministry entitled "Great Neck Episcopal Ministry,"