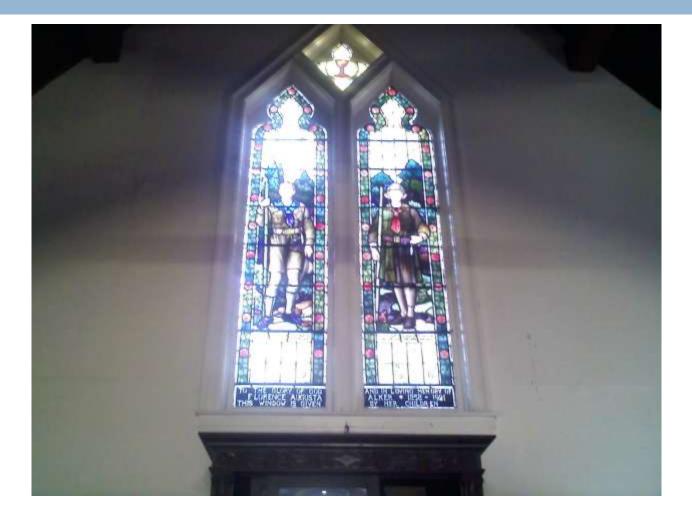

#### **Stained Glass**

# The first Tiffany window

# Two Angels 1891

#### Beatitudes