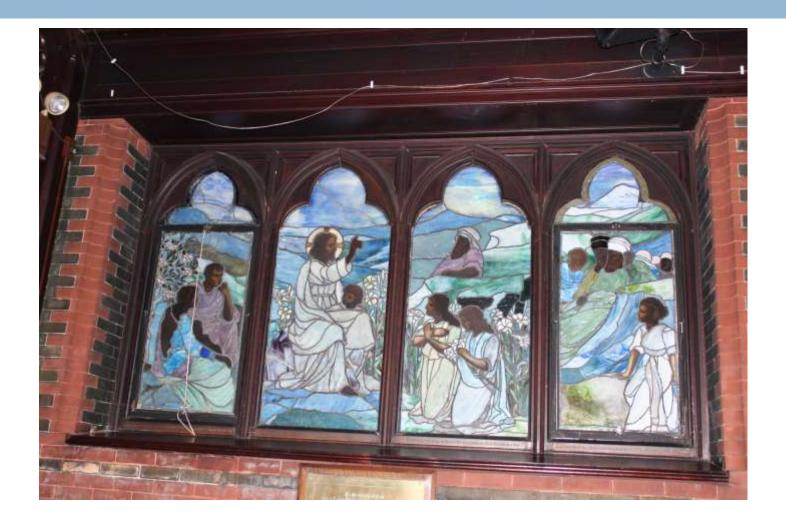

inquish all claim to any right of disposing of the and ladding, or allowing of the use of it in any way increased with the terms and two meaning of this Instrument of Donation, and with the consecration hereby equated of the

Bishop of this Discus.

In Testimony whereas, We, the said Rector, Churchwardens and Vestrymen, have award this Instrument of Donation to have attached to it the seal of our Cosponation, and the signatures of the Proxibing Office and Clock of a meeting duly concerned on this working first day of October \_\_\_\_\_ in the year of our Eard one theorem eight hundred and sight searces.

dowis Delormis kin ha houn Mahemich Kargdon

The Instrument of Donation of All Saints Church

#### **Stained Glass**



# The first Tiffany window



# Two Angels 1891



#### Beatitudes



# History...



All Saints Church honors Rabbi Jacob Rudin of Temple Beth-El, Great Neck



Building the new Paralt House (House Memorial), much asks

MATCHITY: The Ministry of Alexandre McKachule



building the new Pacish House (Punke Mamatal), synth side

#### **Bell Tower**



#### **Rev Huske**



The Rev. Kitchian Hasks, 2nd Bector of All Saless

#### **Chancel Windows**





# Psalm 121 - Edward Sperry 1907



#### St. Paul's on Grace Ave



# Temple Beth El



#### **Rev McKechnie**



The Rey Alexandre McRatlesic, Thurd Rester of All Saints Church

### **Thrift Shop**



#### Connecting with the community





The Rev. Gary E. Maler, the fourth Rector of All Saints Church



By Wilson 5, books Boccome he to book 1 personnel long obtainers in Perso Pair 1 or d'Carramann mill lond