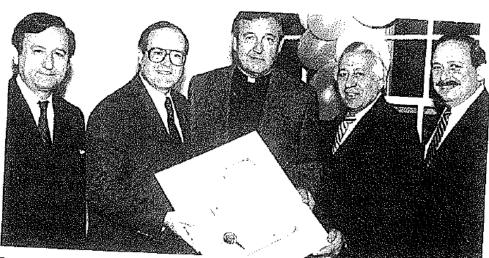

# History...

All Saints Church honors Rabbi Jacob Rudin of Temple Beth-El, Great Neck

Building the new Paralt House (House Memorial), much asks

MATCHITY: The Ministry of Alexandre McKachule

building the new Pacish House (Punke Mamatal), synth side